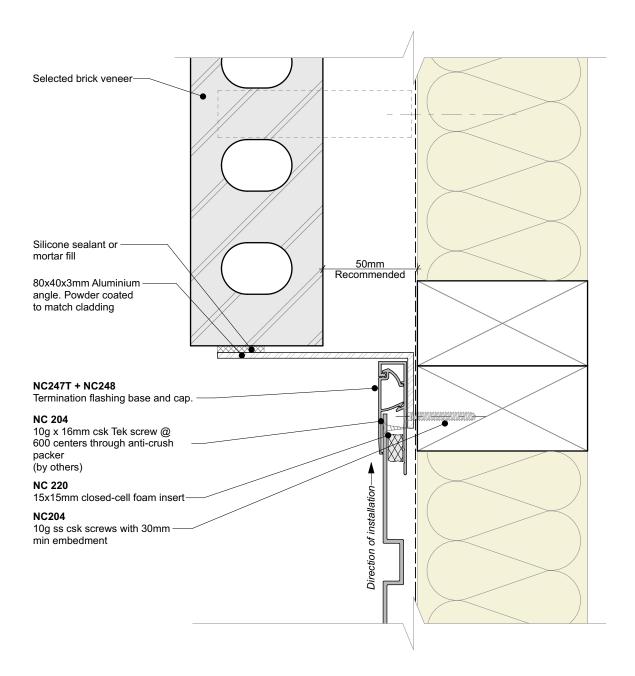

## General note:

- Cladding fixings omitted for clarity
  When finishing a wall with a ripped board, the board must be direct fixed with a counter sunk screw @ 600mm centres

| Nu-Wall cladding vertical direct fix                                                                                                                                                   | NW-VDF-030.03      |                 |
|----------------------------------------------------------------------------------------------------------------------------------------------------------------------------------------|--------------------|-----------------|
| Typical Nu-Wall to brick vertical junction                                                                                                                                             | Drawn by: Nu-Wall  | Date: 19/9/2024 |
| © 2021 copyright in this document is the property of Nu-Wall Aluminium Cladding Limited. All rights reserved. Nu-Wall is a registered trademark of Aluminium Product Brands NZ Limited | Checked by: RL, GT | Scale: 1:2 @ A4 |