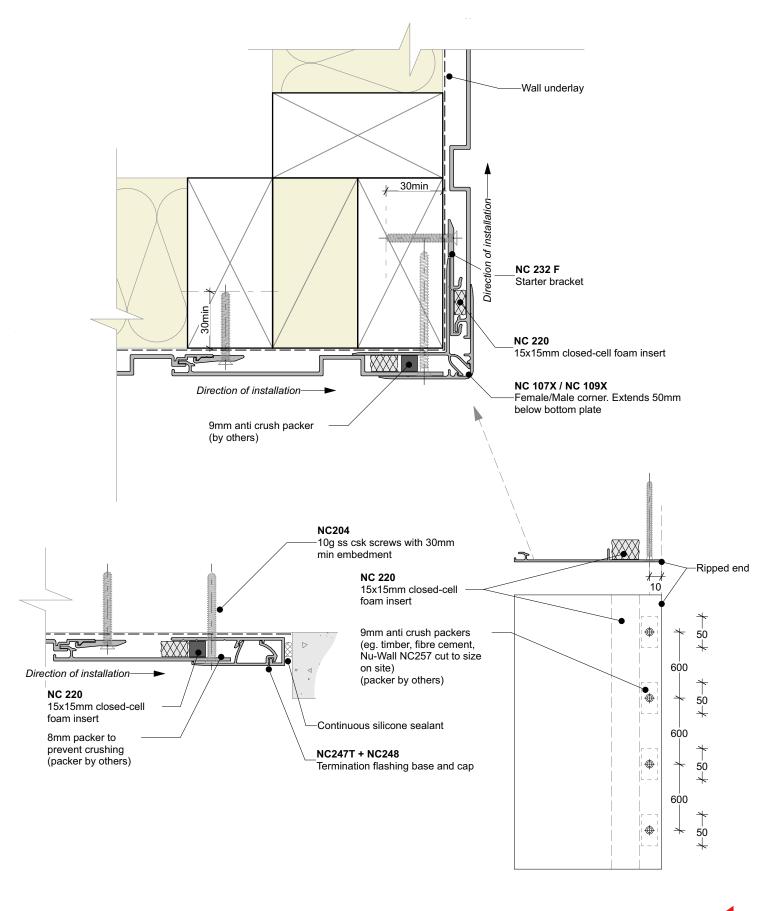

## General note:

Cladding fixings omitted for clarity

• When finishing a wall with a ripped board, the board must be fixed with a counter sunk screw @ 600mm centres

| <b>l-</b><br>all | Nu-Wall cladding vertical direct fix                                                                                                                                                      | NW-VDF-023.03      |             |      |
|------------------|-------------------------------------------------------------------------------------------------------------------------------------------------------------------------------------------|--------------------|-------------|------|
|                  | Ripped board to end of wall junction                                                                                                                                                      | Drawn by: Nu-Wall  | Date: 19/9/ | 2024 |
| DDING            | © 2021 copyright in this document is the property of Nu-Wall Aluminium Cladding Limited. All rights reserved. Nu-Wall is a<br>registered trademark of Aluminium Product Brands NZ Limited | Checked by: RL, GT | Scale: NTS  |      |
|                  |                                                                                                                                                                                           |                    |             |      |