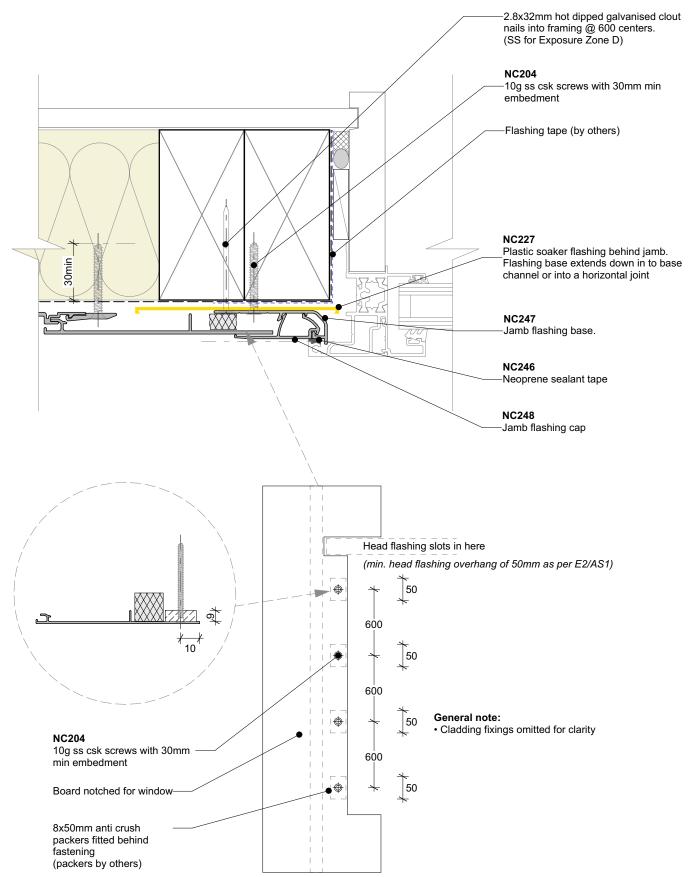

| Nu-Wall cladding vertical direct fix                                                                                                                                                   | NW-VDF-022.02      |                 |
|----------------------------------------------------------------------------------------------------------------------------------------------------------------------------------------|--------------------|-----------------|
| Notching board around window jamb                                                                                                                                                      | Drawn by: Nu-Wall  | Date: 19/9/2024 |
| © 2021 copyright in this document is the property of Nu-Wall Aluminium Cladding Limited. All rights reserved. Nu-Wall is a registered trademark of Aluminium Product Brands NZ Limited | Checked by: RL, GT | Scale: NTS      |