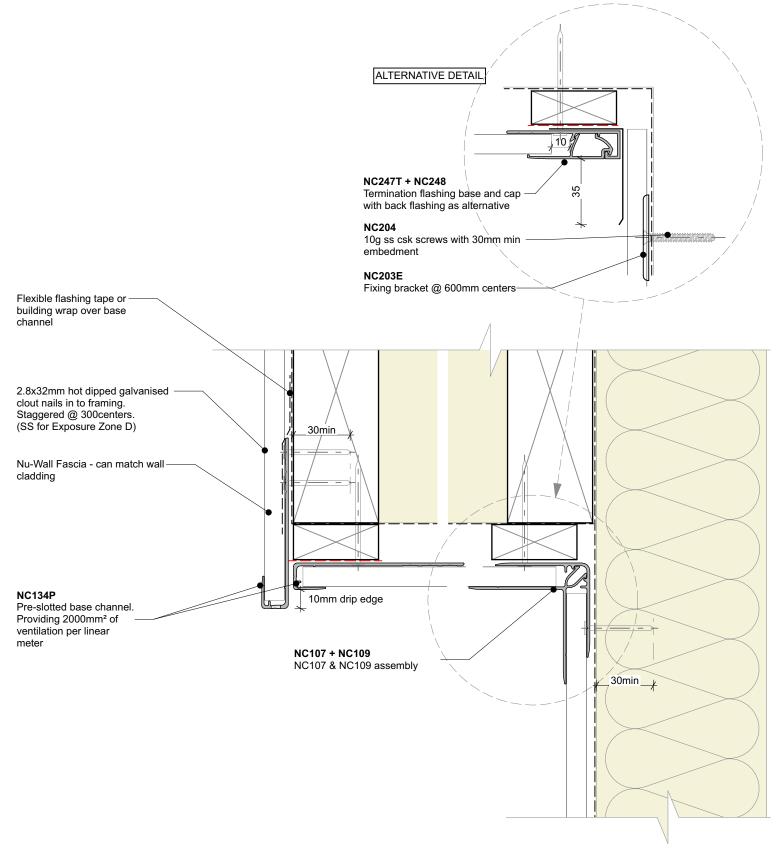

## General note:

• Cladding fixings omitted for clarity

| Nu-Wall cladding vertical direct fix                                                                                                                                                   | NW-VDF-025.03      |                 |
|----------------------------------------------------------------------------------------------------------------------------------------------------------------------------------------|--------------------|-----------------|
| Typical Nu-Wall to fascia - soffit - wall (with alternative)                                                                                                                           | Drawn by: Nu-Wall  | Date: 19/9/2024 |
| © 2021 copyright in this document is the property of Nu-Wall Aluminium Cladding Limited. All rights reserved. Nu-Wall is a registered trademark of Aluminium Product Brands NZ Limited | Checked by: RL, GT | Scale: 1:2 @ A4 |