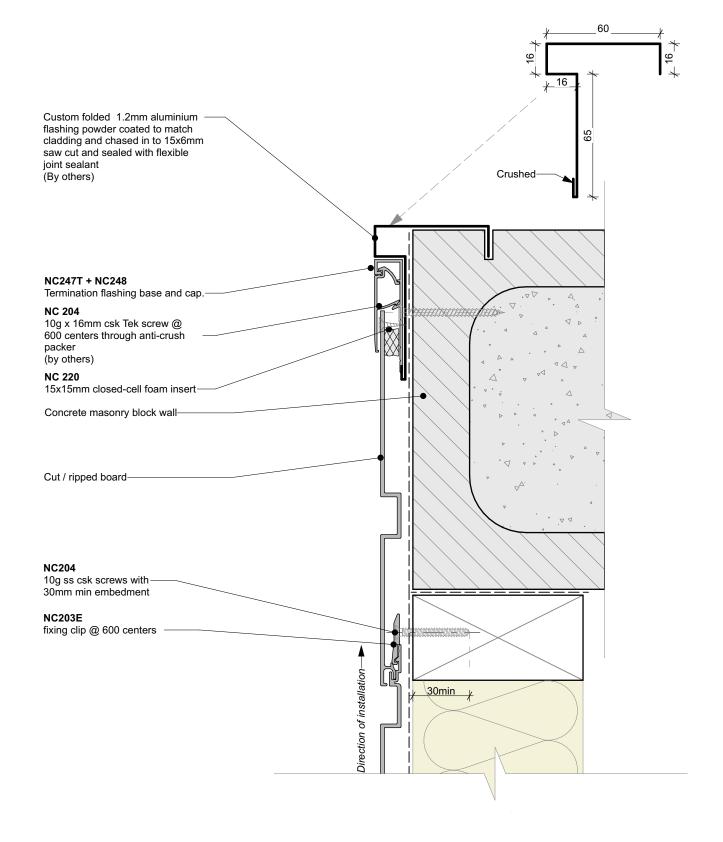

## General note:

- Cladding fixings omitted for clarity
  When finishing a wall with a ripped board, the board must be direct fixed with a counter sunk screw @ 600mm centres

| Nu-Wall cladding vertical direct fix                                                                                                                                                   | NW-VDF-032.03      |                 |
|----------------------------------------------------------------------------------------------------------------------------------------------------------------------------------------|--------------------|-----------------|
| Typical Nu-Wall to concrete masonry external corner                                                                                                                                    | Drawn by: Nu-Wall  | Date: 19/9/2024 |
| © 2021 copyright in this document is the property of Nu-Wall Aluminium Cladding Limited. All rights reserved. Nu-Wall is a registered trademark of Aluminium Product Brands NZ Limited | Checked by: RL, GT | Scale: 1:2 @ A4 |