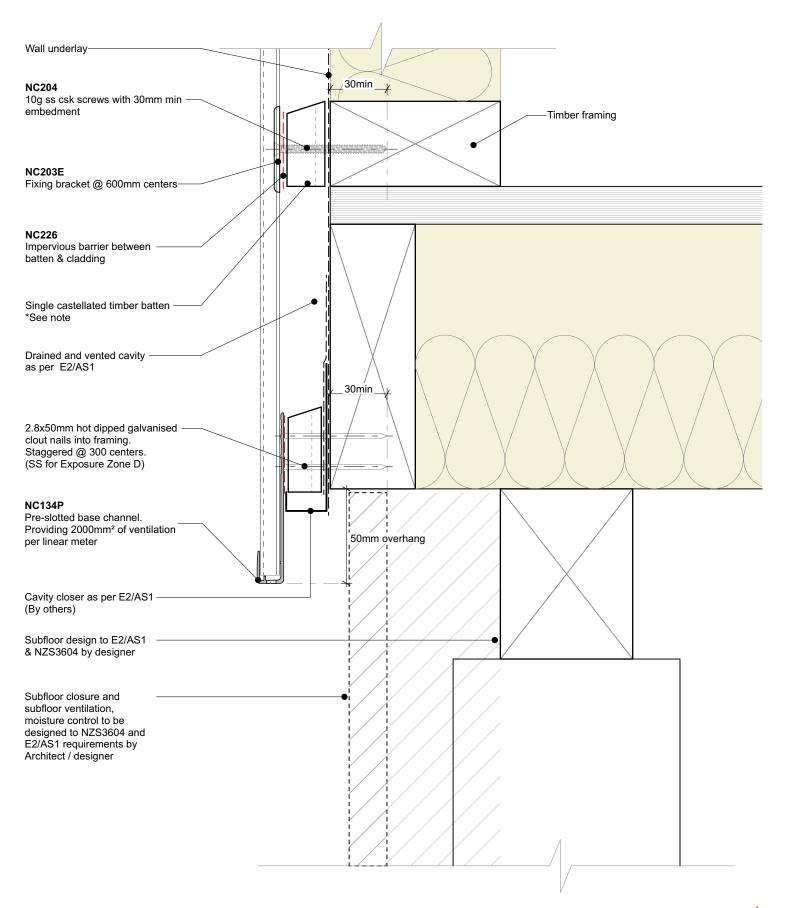

## Cavity batten note:

- 20mm single castellated timber battens required for all Nu-Wall installations.
- Batten to have 15° slope for moisture egress
- 18mm single castellated battens are available from Nu Wall for all vertical applications to wall junctions and jambs
  Proprietary Nu-Wall Alibat is available as an alternative when a structural non-combustable cavity batten is required

| Nu-Wall cladding vertical on cavity                                                                                                                                                       | NW-VOC-006.02      |                 |
|-------------------------------------------------------------------------------------------------------------------------------------------------------------------------------------------|--------------------|-----------------|
| Typical base channel over timber floor                                                                                                                                                    | Drawn by: Nu-Wall  | Date: 19/9/2024 |
| © 2021 copyright in this document is the property of Nu-Wall Aluminium Cladding Limited. All rights reserved. Nu-Wall is a<br>registered trademark of Aluminium Product Brands NZ Limited | Checked by: RL, GT | Scale: 1:2 @ A4 |