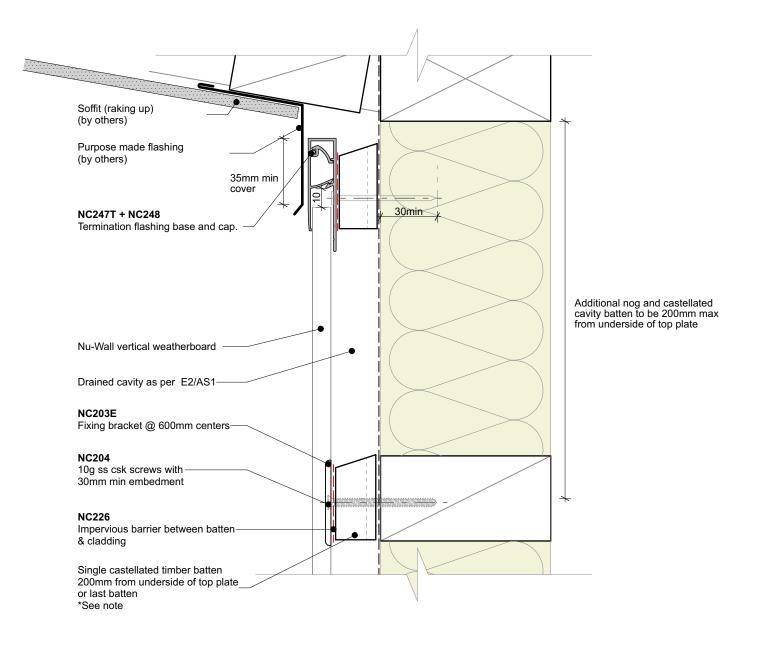

## General note:

· Cladding fixings omitted for clarity

## Cavity batten note:

- 20mm single castellated timber battens required for all Nu-Wall installations.
- Batten to have 15° slope for moisture egress
- 18mm single castellated battens are available from Nu Wall for all vertical applications to wall junctions and jambs
- Proprietary Nu-Wall Alibat is available as an alternative when a structural non-combustable cavity batten is required

| Nu-Wall cladding vertical on cavity                                                                                                                                                    | NW-VOC-022b.03     |                 |
|----------------------------------------------------------------------------------------------------------------------------------------------------------------------------------------|--------------------|-----------------|
| Typical raking soffit                                                                                                                                                                  | Drawn by: Nu-Wall  | Date: 19/9/2024 |
| © 2021 copyright in this document is the property of Nu-Wall Aluminium Cladding Limited. All rights reserved. Nu-Wall is a registered trademark of Aluminium Product Brands NZ Limited | Checked by: RL, GT | Scale: 1:2 @ A4 |