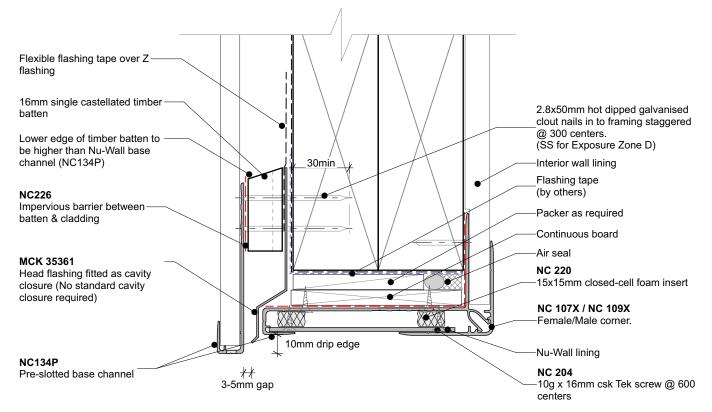

## GARAGE DOOR HEAD (Nu-Wall reveal)

| Nu-Wall cladding vertical on cavity                                                                                                                                                    | NW-VOC-032b.03     |                  |   |
|----------------------------------------------------------------------------------------------------------------------------------------------------------------------------------------|--------------------|------------------|---|
| Typical garage door head and jamb (Nu-Wall Reveal Profile)                                                                                                                             | Drawn by: Nu-Wall  | Date: 25/02/2025 | + |
| © 2021 copyright in this document is the property of Nu-Wall Aluminium Cladding Limited. All rights reserved. Nu-Wall is a registered trademark of Aluminium Product Brands NZ Limited | Checked by: RL, GT | Scale: 1:2 @ A4  |   |