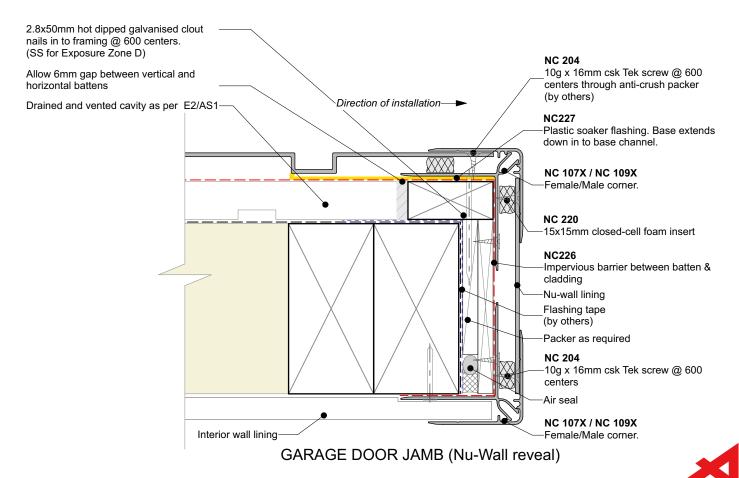

## GARAGE DOOR HEAD (Nu-Wall reveal)

| Nu-Wall cladding vertical on cavity                                                                                                                                                    | NW-VOC-032b.03     |                  |   |
|----------------------------------------------------------------------------------------------------------------------------------------------------------------------------------------|--------------------|------------------|---|
| Typical garage door head and jamb (Nu-Wall Reveal Profile)                                                                                                                             | Drawn by: Nu-Wall  | Date: 25/02/2025 | + |
| © 2021 copyright in this document is the property of Nu-Wall Aluminium Cladding Limited. All rights reserved. Nu-Wall is a registered trademark of Aluminium Product Brands NZ Limited | Checked by: RL, GT | Scale: 1:2 @ A4  |   |