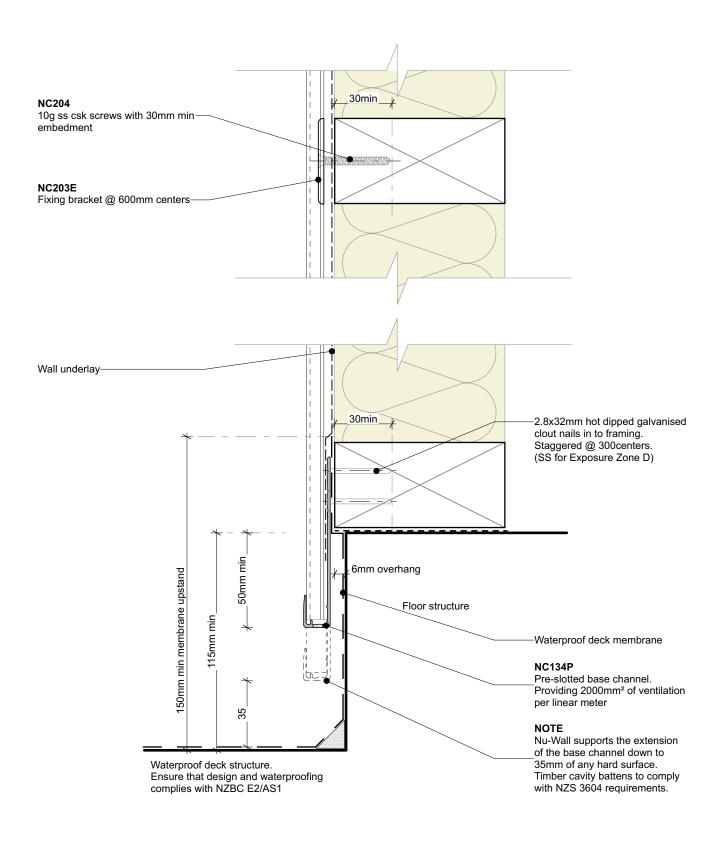

Standard fixing specification. May vary depending on wind load

| Nu-Wall cladding vertical direct fix                                                                                                                                                   | NW-VDF-004.02      |           |           |
|----------------------------------------------------------------------------------------------------------------------------------------------------------------------------------------|--------------------|-----------|-----------|
| Typical base channel over waterproof deck                                                                                                                                              | Drawn by: Nu-Wall  | Date: 2   | 5/02/2025 |
| © 2021 copyright in this document is the property of Nu-Wall Aluminium Cladding Limited. All rights reserved. Nu-Wall is a registered trademark of Aluminium Product Brands NZ Limited | Checked by: RL, GT | Scale: 1: | :2 @ A4   |