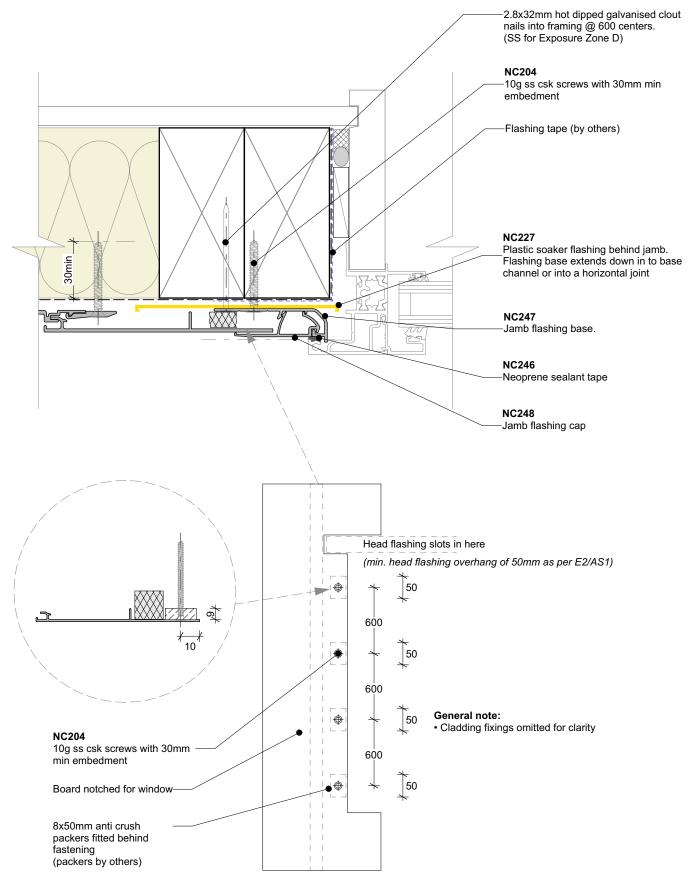

| Nu-Wall cladding vertical direct fix                                                                                                                                                   | NW-VDF-022.02      |                  |
|----------------------------------------------------------------------------------------------------------------------------------------------------------------------------------------|--------------------|------------------|
| Notching board around window jamb                                                                                                                                                      | Drawn by: Nu-Wall  | Date: 25/02/2025 |
| © 2021 copyright in this document is the property of Nu-Wall Aluminium Cladding Limited. All rights reserved. Nu-Wall is a registered trademark of Aluminium Product Brands NZ Limited | Checked by: RL, GT | Scale: NTS       |