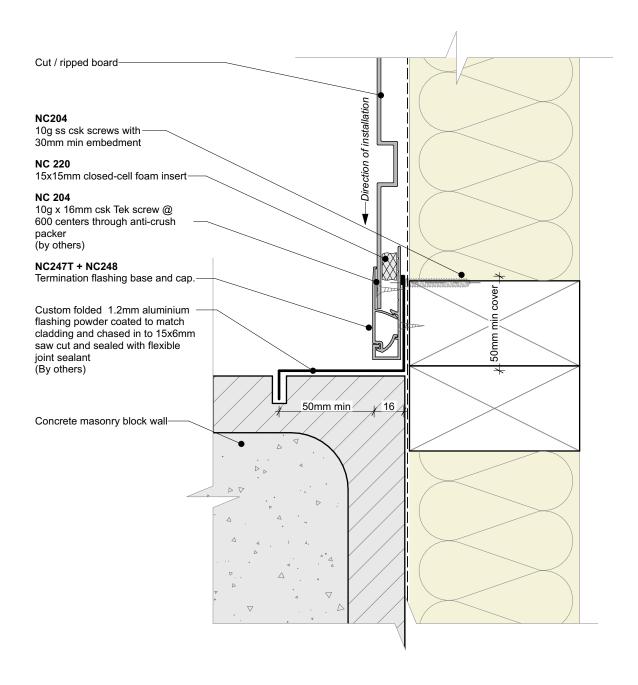

## General note:

- Cladding fixings omitted for clarity
  When finishing a wall with a ripped board, the board must be direct fixed with a counter sunk screw @ 600mm centres

| Nu-Wall cladding vertical direct fix                                                                                                                                                   | NW-VDF-033.03      |                  |
|----------------------------------------------------------------------------------------------------------------------------------------------------------------------------------------|--------------------|------------------|
| Typical Nu-Wall to concrete masonry internal corner                                                                                                                                    | Drawn by: Nu-Wall  | Date: 25/02/2025 |
| © 2021 copyright in this document is the property of Nu-Wall Aluminium Cladding Limited. All rights reserved. Nu-Wall is a registered trademark of Aluminium Product Brands NZ Limited | Checked by: RL, GT | Scale: 1:2 @ A4  |